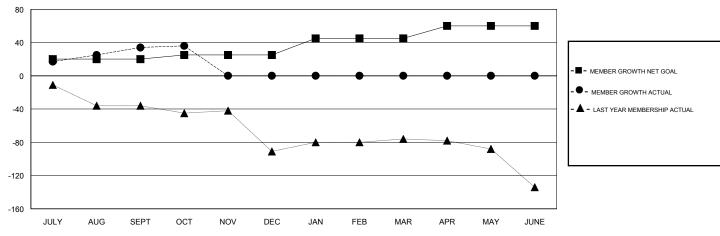

## GOALS AND ACTUAL MEMBERS CUMULATIVE

| DROPPED CLUBS: 0  DROPPED MEMBERS |    | 22 CLUBS OF 58 ADDED 1 OR MORE NEW MEMBERS | GENDER DISTRIBUTION  MALE 779 (52.74%)  FEMALE 698 (47.26%)  Women Percentage Fiscal Year Goal: 20% |     |
|-----------------------------------|----|--------------------------------------------|-----------------------------------------------------------------------------------------------------|-----|
| DECEASED                          | 6  | CLICK HERE FOR CUMULATIVE                  | TOTAL FAMILY UNIT MEMBERS                                                                           | 297 |
| CLUB CANCELLED                    | 0  | MEMBERSHIP DATA                            |                                                                                                     | 157 |
| OTHER                             | 36 |                                            | FAMILY MEMBERS PAYING HALF DUES                                                                     | 157 |
| TOTAL                             | 42 |                                            |                                                                                                     |     |