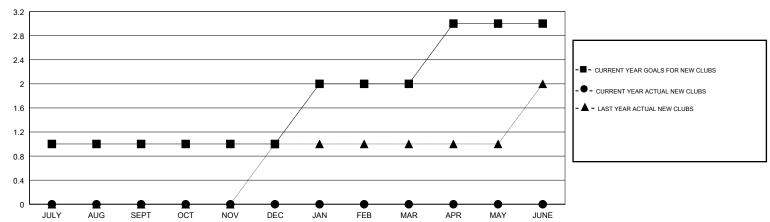

## MONTHLY MEMBERSHIP PROGRESS REPORT

District 35 N

Results as of: 10/31/2018

## **CARLTON LLOYD LOCATION FLORIDA GMT CA** Clubs Members RESULTS FOR 2018-2019 RESULTS FOR 2018-2019 NEW CLUB GOAL NEW CLUBS DROPPED CLUBS MEMBER GROWTH NET MEMBER GROWTH DROPPED QUARTER QUARTER GOAL ACTUAL MEMBERS ACTUAL (including transfers) 0 0 20 87 31 JULY/AUG/SEPT JULY/AUG/SEPT 0 5 11 OCT/NOV/DEC 14 OCT/NOV/DEC 0 1 0 20 0 0 JAN/FEB/MAR JAN/FEB/MAR 0 0 0 0 15 APR/MAY/JUNE APR/MAY/JUNE

## GOALS AND ACTUAL NEW CLUBS CUMULATIVE



## GOALS AND ACTUAL MEMBERS CUMULATIVE



| DROPPED CLUBS: 0  DROPPED MEMBERS |    | 22 CLUBS OF 58 ADDED 1 OR MORE NEW MEMBERS | GENDER DISTRIBUTION  MALE 779 (52.74%)  FEMALE 698 (47.26%)  Women Percentage Fiscal Year Goal: 20% |     |
|-----------------------------------|----|--------------------------------------------|-----------------------------------------------------------------------------------------------------|-----|
| DECEASED                          | 6  | CLICK HERE FOR CUMULATIVE                  | TOTAL FAMILY UNIT MEMBERS                                                                           | 297 |
| CLUB CANCELLED                    | 0  | MEMBERSHIP DATA                            |